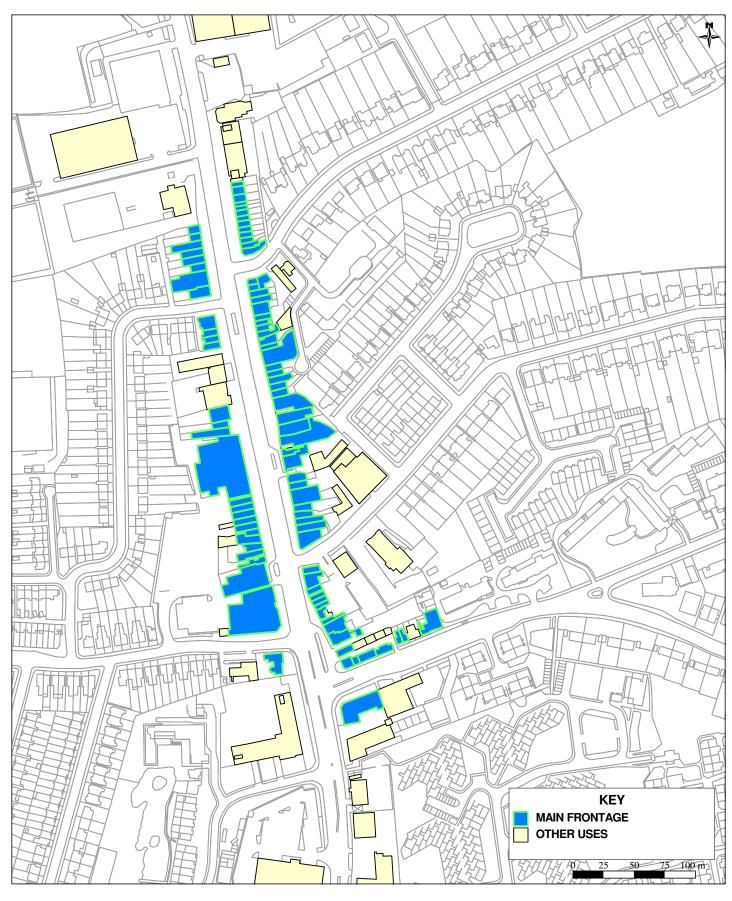

| 849,436                                                       | 39,251                          | 4  | 858,414                                                      | 30,273                         | 3  |  |  |
| TOTAL                        | 1,127,803                           | 1,152,272                                                 | 1,152,272                                                     | 96,823                          |    | 1,152,272                                                    | 58,755                         |    |  |  |































goad.sales@uk.experian.com









www.goadplans.co.uk 0845 6016011 goad.sales@uk.experian.com

































goad.sales@uk.experian.com





100 metres



#### WHETSTONE MAIN FRONTAGE











#### TEMPLE FORTUNE PRIMARY & SECONDARY RETAIL FRONTAGE











#### NORTH FINCHLEY PRIMARY AND SECONDARY RETAIL FRONTAGE











#### NEW BARNET MAIN FRONTAGE











#### MILL HILL PRIMARY & SECONDARY RETAIL FRONTAGE











#### HENDON CENTRAL PRIMARY & SECONDARY RETAIL FRONTAGE











#### GOLDERS GREEN PRIMARY & SECONDARY RETAIL FRONTAGE







www.goaupians.co.uk

0845 6016011

goad.sales@uk.experian.com



This product includes mapping data licensed from Ordnance Survey® © Crown Copyright 2009. Licence number PU 100017316.





#### EAST FINCHLEY PRIMARY & SECONDARY RETAIL FRONTAGE











## CRICKLEWOOD PRIMARY & SECONDARY RETAIL FRONTAGE











## **COLINDALE - THE HYDE SECONDARY RETAIL FRONTAGE**











## FINCHLEY CHURCH END PRIMARY & SECONDARY