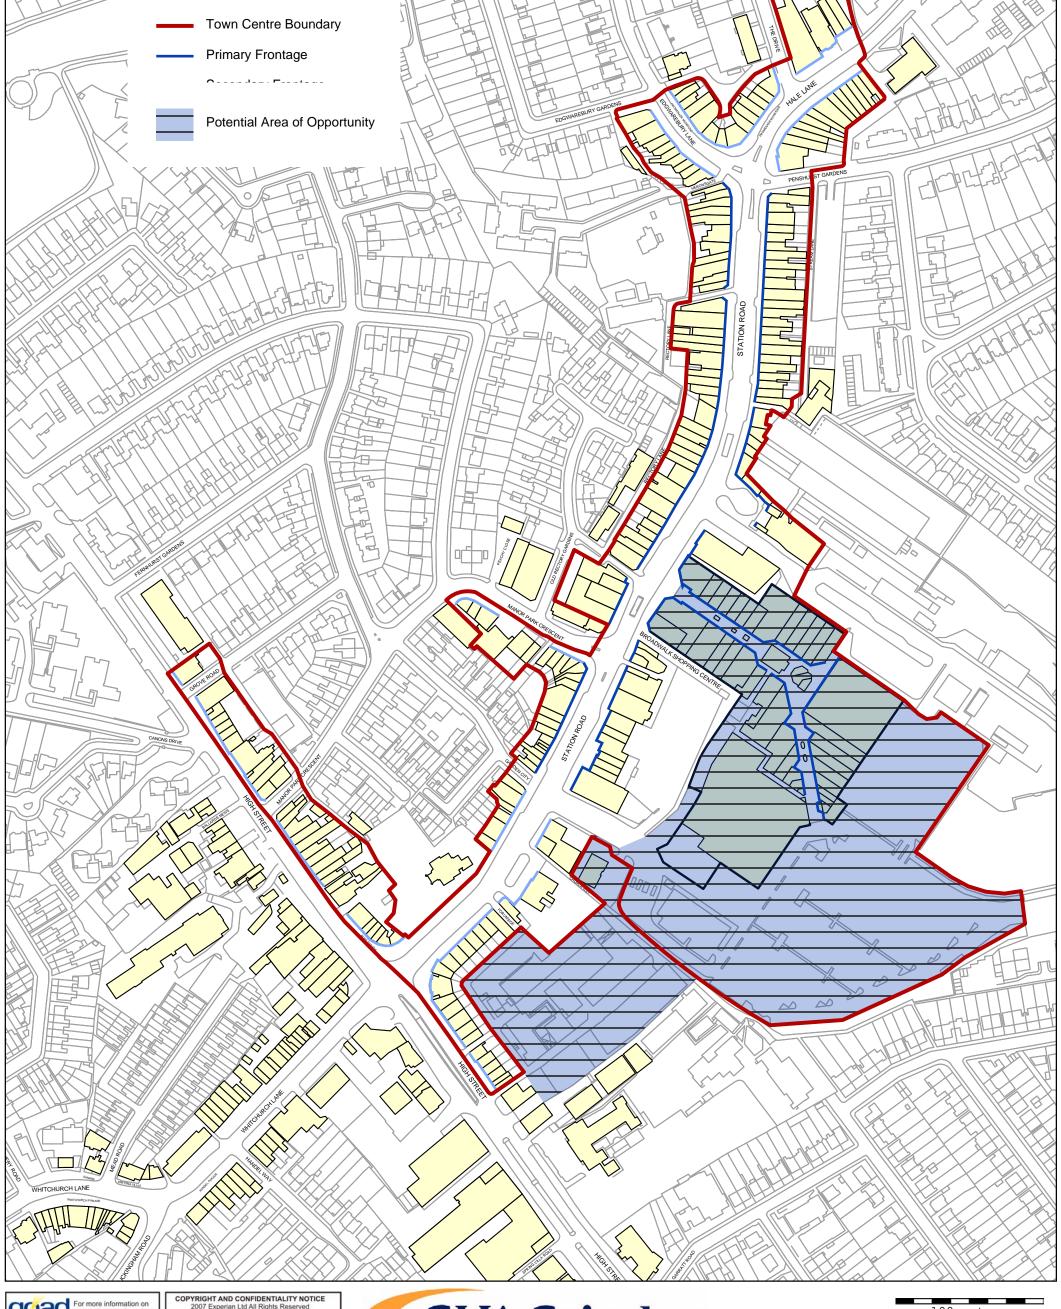

5  | 6,502                                                        | 156                            | 2  |  |  |
| Other                        | 866,150                             | 888,687                                                   | 849,436                                                       | 39,251                          | 4  | 858,414                                                      | 30,273                         | 3  |  |  |
| TOTAL                        | 1,127,803                           | 1,152,272                                                 | 1,152,272                                                     | 96,823                          |    | 1,152,272                                                    | 58,755                         |    |  |  |































goad.sales@uk.experian.com









www.goadplans.co.uk 0845 6016011 goad.sales@uk.experian.com

































goad.sales@uk.experian.com





100 metres



#### WHETSTONE MAIN FRONTAGE











#### TEMPLE FORTUNE PRIMARY & SECONDARY RETAIL FRONTAGE











#### NORTH FINCHLEY PRIMARY AND SECONDARY RETAIL FRONTAGE











#### NEW BARNET MAIN FRONTAGE











#### MILL HILL PRIMARY & SECONDARY RETAIL FRONTAGE











#### HENDON CENTRAL PRIMARY & SECONDARY RETAIL FRONTAGE











#### GOLDERS GREEN PRIMARY & SECONDARY RETAIL FRONTAGE







www.goaupians.co.uk

0845 6016011

goad.sales@uk.experian.com



This product includes mapping data licensed from Ordnance Survey® © Crown Copyright 2009. Licence number PU 100017316.





##