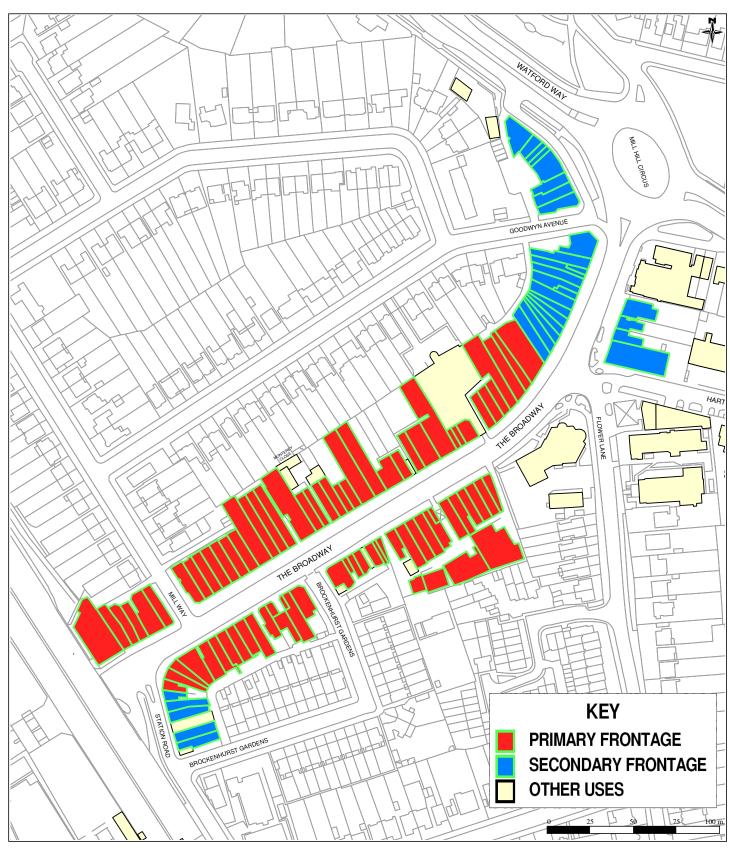

| 1,127,803                           | 1,152,272                                                 | 1,152,272                                                     | 96,823                          |    | 1,152,272                                                    | 58,755                         |    |  |  |































goad.sales@uk.experian.com









www.goadplans.co.uk 0845 6016011 goad.sales@uk.experian.com

































goad.sales@uk.experian.com





100 metres



#### WHETSTONE MAIN FRONTAGE











#### TEMPLE FORTUNE PRIMARY & SECONDARY RETAIL FRONTAGE











#### NORTH FINCHLEY PRIMARY AND SECONDARY RETAIL FRONTAGE











#### NEW BARNET MAIN FRONTAGE











#### MILL HILL PRIMARY & SECONDARY RETAIL FRONTAGE











#### HENDON CENTRAL PRIMARY & SECONDARY RETAIL FRONTAGE











#### GOLDERS GREEN PRIMARY & SECONDARY RETAIL FRONTAGE







www.goaupians.co.uk

0845 6016011

goad.sales@uk.experian.com



This product includes mapping data licensed from Ordnance Survey® © Crown Copyright 2009. Licence number PU 100017316.





#### EAST FINCHLEY PRIMARY & SECONDARY RETAIL FRONTAGE











## CRICKLEWOOD PRIMARY & SECONDARY RETAIL FRONTAGE











## **COLINDALE - THE HYDE SECONDARY RETAIL FRONTAGE**











## FINCHLEY CHURCH END PRIMARY & SECONDARY RETAIL FRONTAGE











## CHIPPING BARNET PRIMARY & SECONDARY RETAIL FRONTAGE











## BURNT OAK PRIMARY & SECONDARY RETAIL FRONTAGE











#### HENDON - BRENT STREET PRIMARY & SECONDARY RETAIL FRONTAGE











## EDGWARE