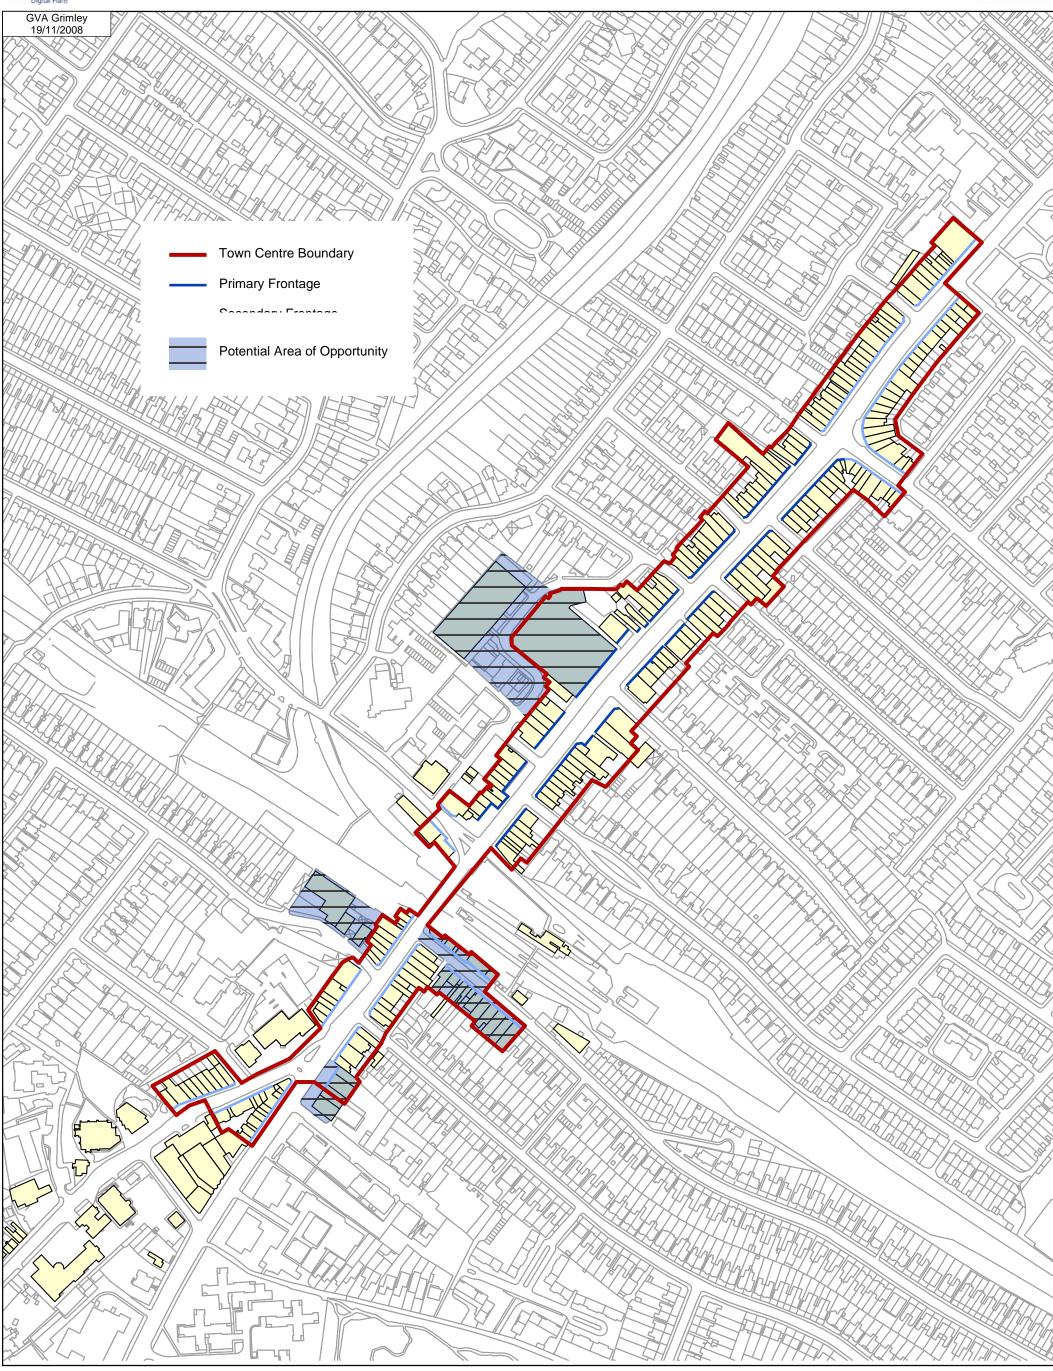

50                             | 888,687                                                   | 849,436                                                       | 39,251                          | 4  | 858,414                                                      | 30,273                         | 3  |  |  |
| TOTAL                        | 1,127,803                           | 1,152,272                                                 | 1,152,272                                                     | 96,823                          |    | 1,152,272                                                    | 58,755                         |    |  |  |































goad.sales@uk.experian.com









www.goadplans.co.uk 0845 6016011 goad.sales@uk.experian.com

































goad.sales@uk.experian.com





100 metres



#### WHETSTONE MAIN FRONTAGE











#### TEMPLE FORTUNE PRIMARY & SECONDARY RETAIL FRONTAGE











#### NORTH FINCHLEY PRIMARY AND SECONDARY RETAIL FRONTAGE











#### NEW BARNET MAIN FRONTAGE











#### MILL HILL PRIMARY & SECONDARY RETAIL FRONTAGE











#### HENDON CENTRAL PRIMARY & SECONDARY RETAIL FRONTAGE











#### GOLDERS GREEN PRIMARY & SECONDARY RETAIL FRONTAGE







www.goaupians.co.uk

0845 6016011

goad.sales@uk.experian.com



This product includes mapping data licensed from Ordnance Survey® © Crown Copyright 2009. Licence number PU 100017316.





#### EAST FINCHLEY PRIMARY & SECONDARY RETAIL FRONTAGE











## CRICKLEWOOD PRIMARY & SECONDARY RETAIL FRONTAGE











## **COLINDALE - THE HYDE