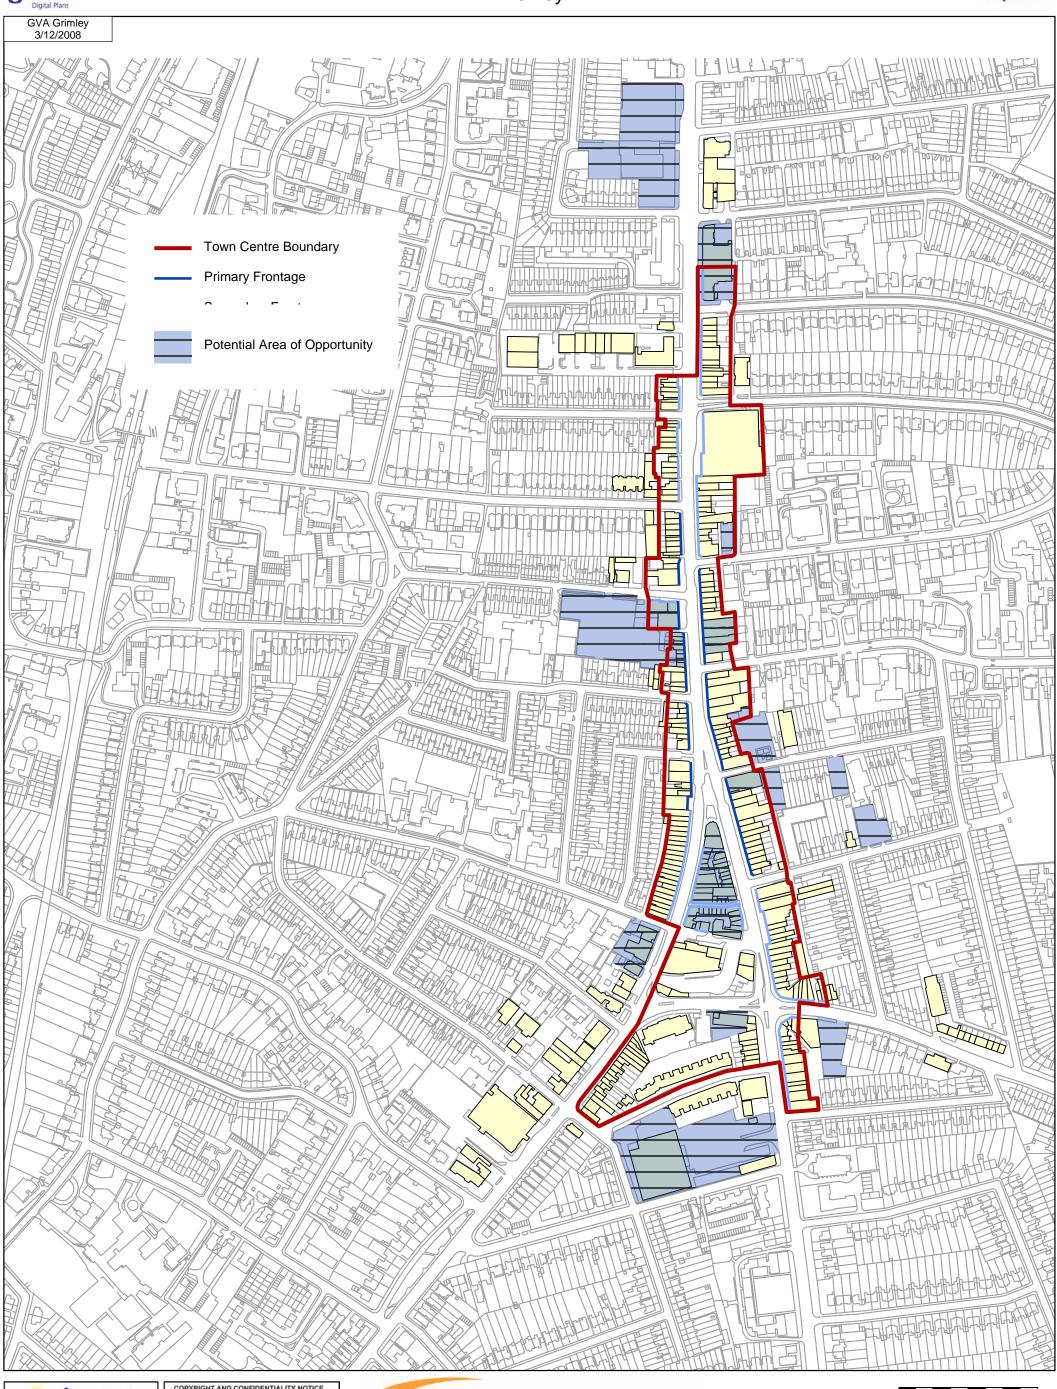

| 866,150                             | 888,687                                                   | 849,436                                                       | 39,251                          | 4  | 858,414                                                      | 30,273                         | 3  |  |  |
| TOTAL                        | 1,127,803                           | 1,152,272                                                 | 1,152,272                                                     | 96,823                          |    | 1,152,272                                                    | 58,755                         |    |  |  |































goad.sales@uk.experian.com









www.goadplans.co.uk 0845 6016011 goad.sales@uk.experian.com

































goad.sales@uk.experian.com





100 metres



#### WHETSTONE MAIN FRONTAGE











#### TEMPLE FORTUNE PRIMARY & SECONDARY RETAIL FRONTAGE











#### NORTH FINCHLEY PRIMARY AND SECONDARY RETAIL FRONTAGE











#### NEW BARNET MAIN FRONTAGE











#### MILL HILL PRIMARY & SECONDARY RETAIL FRONTAGE











#### HENDON CENTRAL PRIMARY & SECONDARY RETAIL FRONTAGE











#### GOLDERS GREEN PRIMARY & SECONDARY RETAIL FRONTAGE







www.goaupians.co.uk

0845 6016011

goad.sales@uk.experian.com



This product includes mapping data licensed from Ordnance Survey® © Crown Copyright 2009. Licence number PU 100017316.





#### EAST FINCHLEY PRIMARY & SECONDARY RETAIL FRONTAGE











## CRICKLEWOOD PRIMARY & SECONDARY RETAIL FRONTAGE











## **COLINDALE