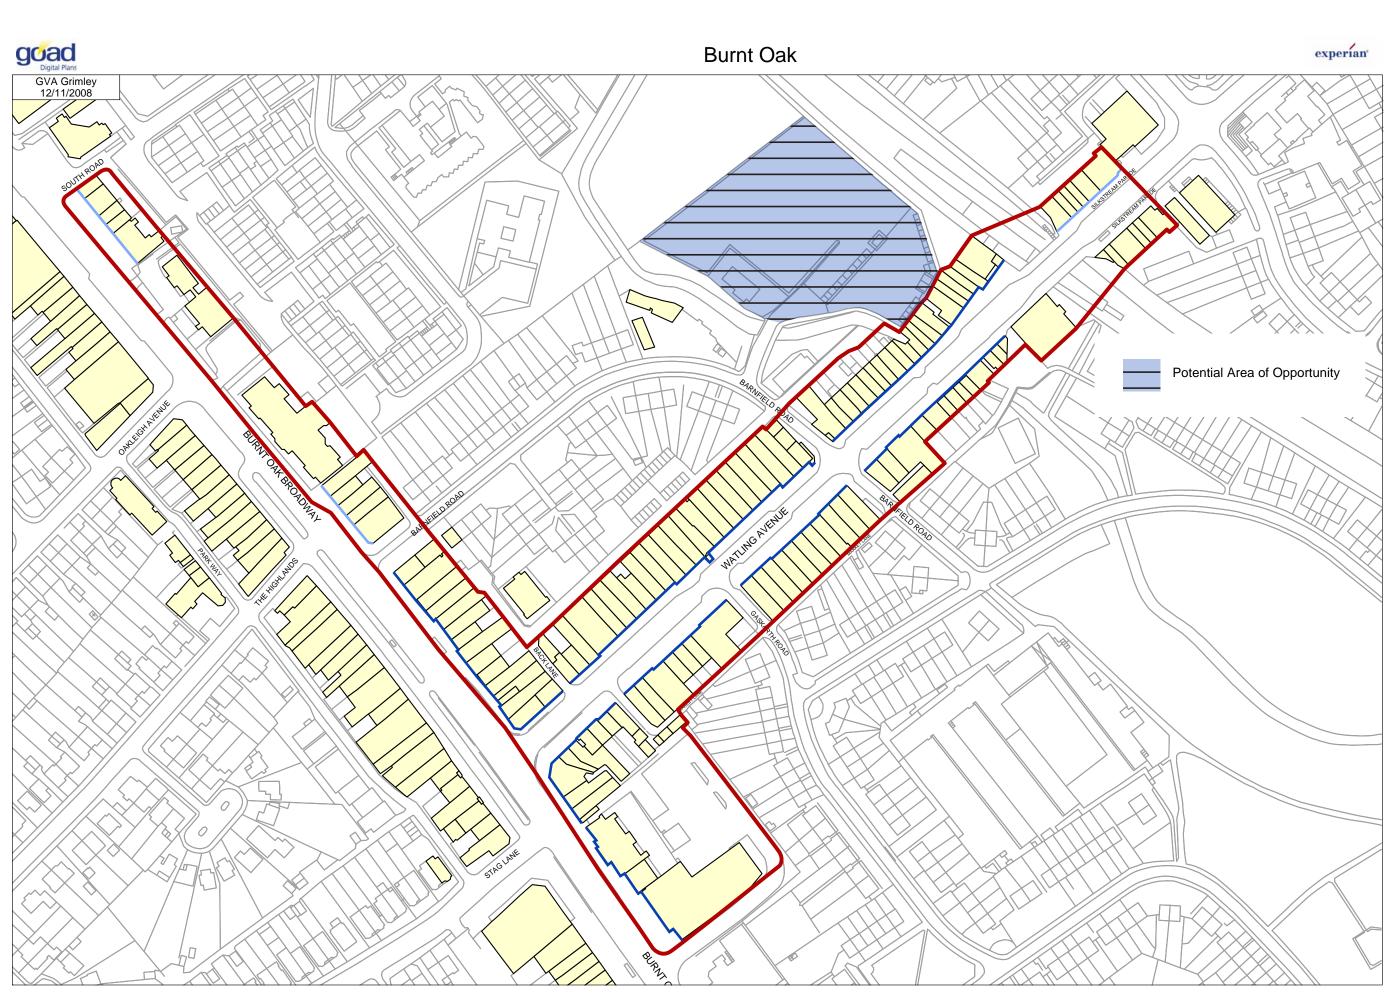

2                                                        | 156                            | 2  |  |  |
| Other                        | 866,150                             | 888,687                                                   | 849,436                                                       | 39,251                          | 4  | 858,414                                                      | 30,273                         | 3  |  |  |
| TOTAL                        | 1,127,803                           | 1,152,272                                                 | 1,152,272                                                     | 96,823                          |    | 1,152,272                                                    | 58,755                         |    |  |  |































goad.sales@uk.experian.com









www.goadplans.co.uk 0845 6016011 goad.sales@uk.experian.com

































goad.sales@uk.experian.com





100 metres



#### WHETSTONE MAIN FRONTAGE











#### TEMPLE FORTUNE PRIMARY & SECONDARY RETAIL FRONTAGE











#### NORTH FINCHLEY PRIMARY AND SECONDARY RETAIL FRONTAGE











#### NEW BARNET MAIN FRONTAGE











#### MILL HILL PRIMARY & SECONDARY RETAIL FRONTAGE











#### HENDON CENTRAL PRIMARY & SECONDARY RETAIL FRONTAGE











#### GOLDERS GREEN PRIMARY & SECONDARY RETAIL FRONTAGE







www.goaupians.co.uk

0845 6016011

goad.sales@uk.experian.com



This product includes mapping data licensed from Ordnance Survey® © Crown Copyright 2009. Licence number PU 100017316.





#### EAST FI