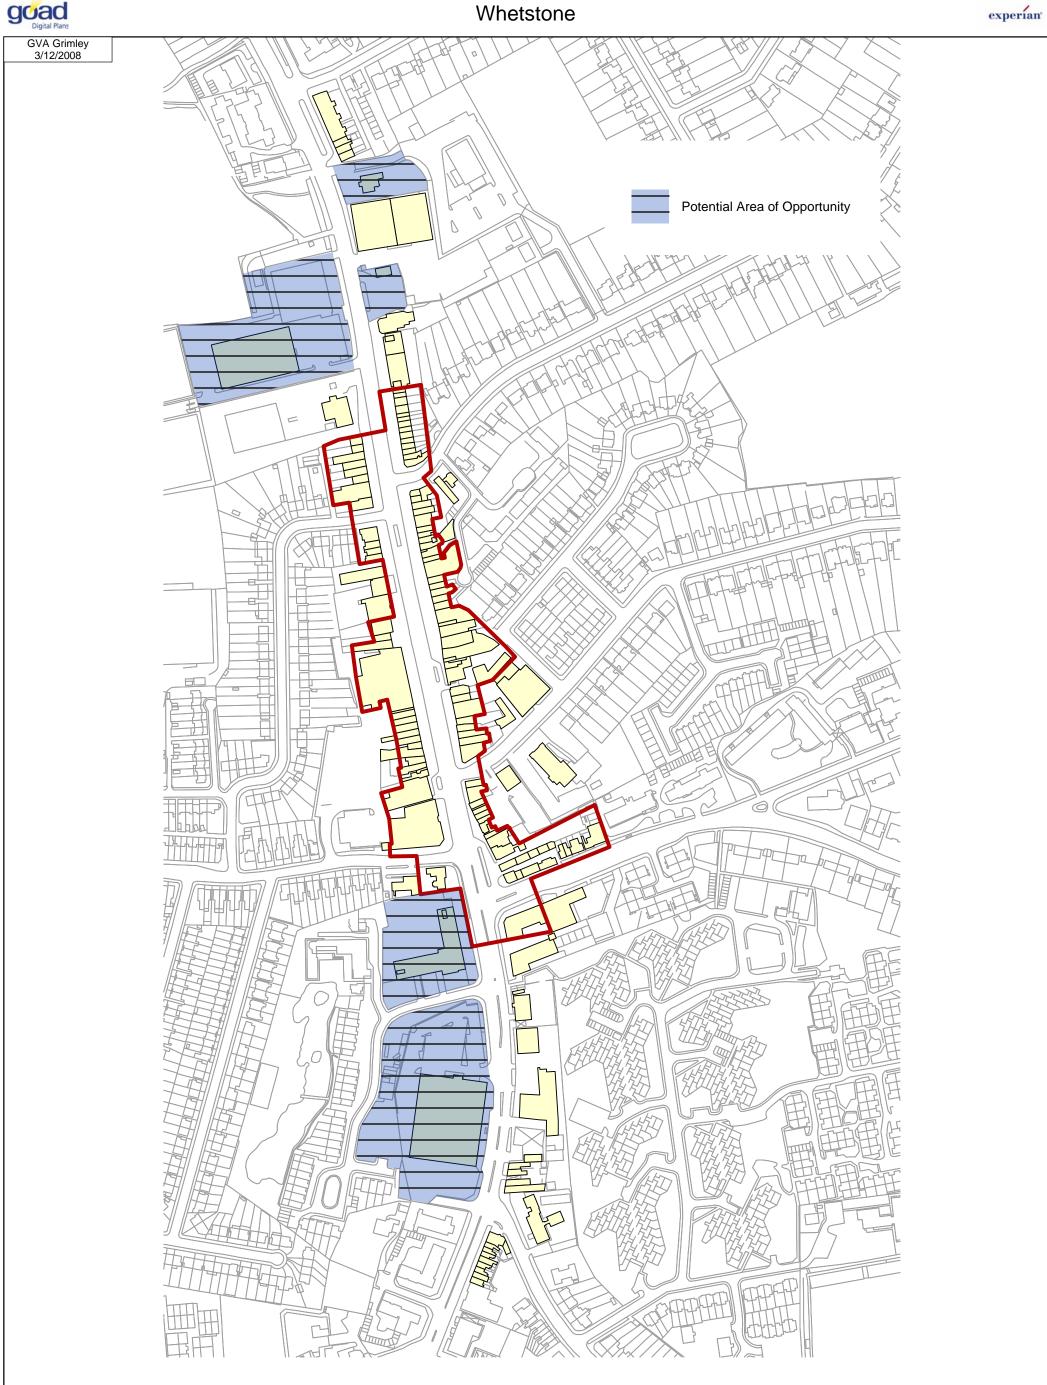

| 866,150                             | 888,687                                                   | 849,436                                                       | 39,251                          | 4  | 858,414                                                      | 30,273                         | 3  |  |  |
| TOTAL                        | 1,127,803                           | 1,152,272                                                 | 1,152,272                                                     | 96,823                          |    | 1,152,272                                                    | 58,755                         |    |  |  |































goad.sales@uk.experian.com









www.goadplans.co.uk 0845 6016011 goad.sales@uk.experian.com

































goad.sales@uk.experian.com





100 metres



#### WHETSTONE MAIN FRONTAGE











#### TEMPLE FORTUNE PRIMARY & SECONDARY RETAIL FRONTAGE











#### NORTH FINCHLEY PRIMARY AND SECONDARY RETAIL FRONTAGE











#### NEW BARNET MAIN FRONTAGE











#### MILL HILL PRIMARY & SECONDARY RETAIL FRONTAGE











#### HENDON CENTRAL PRIMARY & SECONDARY RETAIL FRONTAGE











#### GOLDERS GREEN PRIMARY & SECONDARY RETAIL FRONTAGE







www.goaupians.co.uk

0845 6016011

goad.sales@uk.experian.com



This product includes mapping data licensed from Ordnance Survey® © Crown Copyright 2009. Licence number PU 100017316.





#### EAST FINCHLEY PRIMARY & SECONDARY RETAIL FRONTAGE











## CRICKLEWOOD PRIMARY & SECONDARY RETAIL FRONTAGE











##