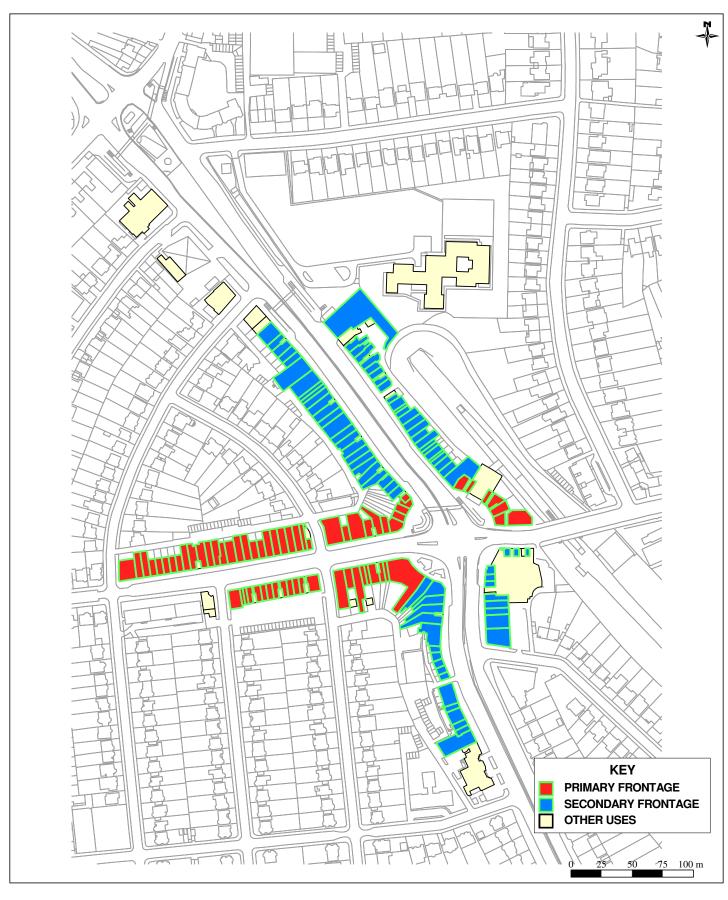

| 1,152,272                                                     | 96,823                          |    | 1,152,272                                                    | 58,755                         |    |  |  |































goad.sales@uk.experian.com









www.goadplans.co.uk 0845 6016011 goad.sales@uk.experian.com

































goad.sales@uk.experian.com





100 metres



#### WHETSTONE MAIN FRONTAGE











#### TEMPLE FORTUNE PRIMARY & SECONDARY RETAIL FRONTAGE











#### NORTH FINCHLEY PRIMARY AND SECONDARY RETAIL FRONTAGE











#### NEW BARNET MAIN FRONTAGE











#### MILL HILL PRIMARY & SECONDARY RETAIL FRONTAGE











#### HENDON CENTRAL PRIMARY & SECONDARY RETAIL FRONTAGE











#### GOLDERS GREEN PRIMARY & SECONDARY RETAIL FRONTAGE







www.goaupians.co.uk

0845 6016011

goad.sales@uk.experian.com



This product includes mapping data licensed from Ordnance Survey® © Crown Copyright 2009. Licence number PU 100017316.





#### EAST FINCHLEY PRIMARY & SECONDARY RETAIL FRONTAGE











## CRICKLEWOOD PRIMARY & SECONDARY RETAIL FRONTAGE











## **COLINDALE - THE HYDE SECONDARY RETAIL FRONTAGE**











## FINCHLEY CHURCH END PRIMARY & SECONDARY RETAIL FRONTAGE











## CHIPPING BARNET PRIMARY & SECONDARY RETAIL FRONTAGE











## BURNT OAK PRIMARY & SECONDARY RETAIL FRONTAGE











#### HENDON - BRENT STREET PRIMARY & SECONDARY RETAIL FRONTAGE











## EDGWARE PRIMARY & SECONDARY RETAIL FRONTAGE











#### MARKET PLACE -