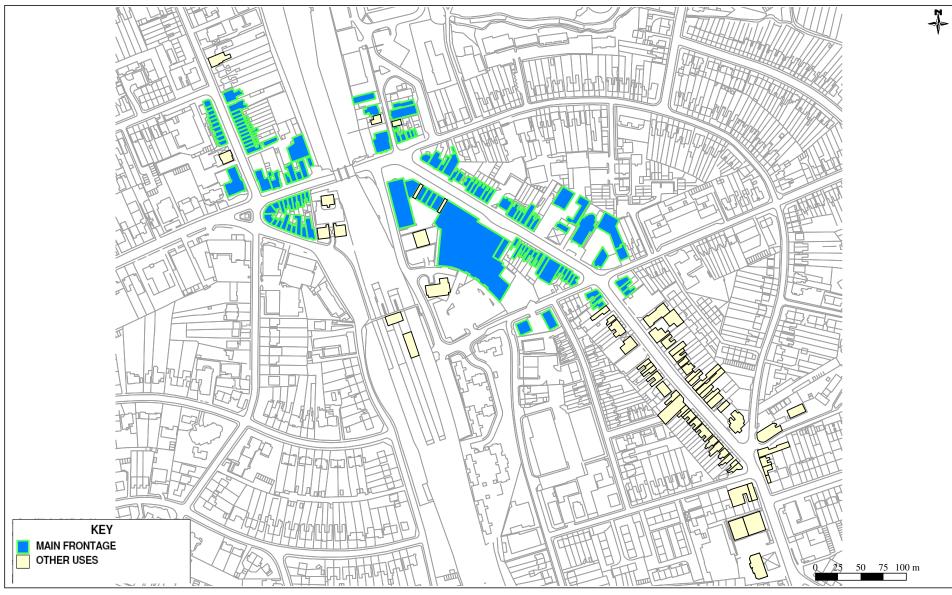

30,273                         | 3  |  |  |
| TOTAL                        | 1,127,803                           | 1,152,272                                                 | 1,152,272                                                     | 96,823                          |    | 1,152,272                                                    | 58,755                         |    |  |  |































goad.sales@uk.experian.com









www.goadplans.co.uk 0845 6016011 goad.sales@uk.experian.com

































goad.sales@uk.experian.com





100 metres



#### WHETSTONE MAIN FRONTAGE











#### TEMPLE FORTUNE PRIMARY & SECONDARY RETAIL FRONTAGE











#### NORTH FINCHLEY PRIMARY AND SECONDARY RETAIL FRONTAGE











#### NEW BARNET MAIN FRONTAGE











#### MILL HILL PRIMARY & SECONDARY RETAIL FRONTAGE











#### HENDON CENTRAL PRIMARY & SECONDARY RETAIL FRONTAGE











#### GOLDERS GREEN PRIMARY & SECONDARY RETAIL FRONTAGE







www.goaupians.co.uk

0845 6016011

goad.sales@uk.experian.com



This product includes mapping data licensed from Ordnance Survey® © Crown Copyright 2009. Licence number PU 100017316.





#### EAST FINCHLEY PRIMARY & SECONDARY RETAIL FRONTAGE











## CRICKLEWOOD PRIMARY & SECONDARY RETAIL FRONTAGE











## **COLINDALE - THE HYDE SECONDARY RETAIL FRONTAGE**











## FINCHLEY CHURCH END PRIMARY & SECONDARY RETAIL FRONTAGE











## CHIPPING BARNET PRIMARY & SECONDARY RETAIL FRONTAGE











## BURNT OAK PRIMARY & SECONDARY RETAIL FRONTAGE











#### HENDON - BRENT STR