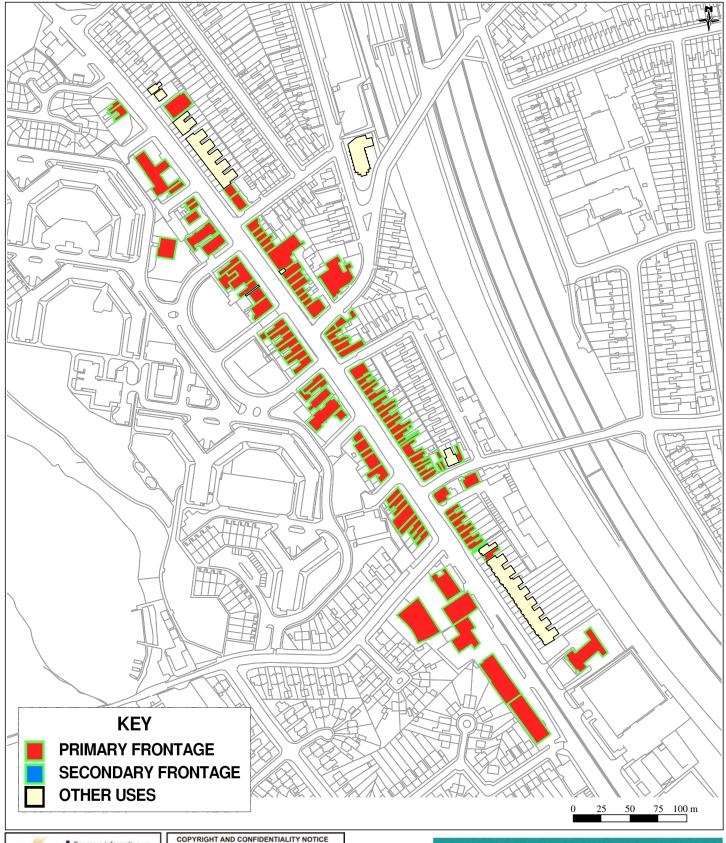

#### HENDON - BRENT STREET PRIMARY & SECONDARY RETAIL FRONTAGE











## EDGWARE PRIMARY & SECONDARY RETAIL FRONTAGE











#### MARKET PLACE - LOCAL CENTRE







goad.sales@uk.experian.com





#### FRIERN BARNET - LOCAL CENTRE











#### EAST BARNET VILLAGE - LOCAL CENTRE







w.goaupians.co.uk

0845 6016011

goad.sales@uk.experian.com

This product includes mapping data licensed from Ordnance Survey® © Crown Copyright 2009. Licence number PU 100017316.





#### **CHILDS HILL - LOCAL CENTRE**







0845 6016011

goad.sales@uk.experian.com

COPYRIGHT AND CONFIDENTIALITY NOTICE 2009 Experian Ltd All Rights Reserved
This product includes mapping data licensed from Ordnance Survey® © Crown Copyright 2009. Licence number PU 100177316.





## WEST HENDON - LOCAL CENTRE







0845 6016011

goad.sales@uk.experian.com

COPYRIGHT AND CONFIDENTIALITY NOTICE 2009 Experian Ltd All Rights Reserved

This product includes mapping data licensed from Ordnance Survey® © Crown Copyright 2009. Licence number PU 100017316.







Weighted:

## LB Barnet Shopping Household Telephone Survey For GVA Grimley

September 2008

Page 298

Total Zone 8 Zone 1 Zone 2 Zone 3 Zone 5 Zone 6 Zone 7 Q01 In which shop or shopping centre do you do most of your household's main food shopping? Those who do a main food shop excluding 'internet / delivered' at Q01 Tesco, Coppetts Centre, 6.9% 108 0.0% 0 4.1% 4 21.9% 32 6.9% 4 16.7% 10 28.8% 25 13.7% 7 2.9% 3 North Circular Road. NORTH FINCHLEY, N12 0SH Tesco Extra, Shenley Road, 6.8% 107 15.8% 12 2.1% 2 0.0% 2.0% 0.0% 0 0.0% 0 0.0% 0 19.0% 17