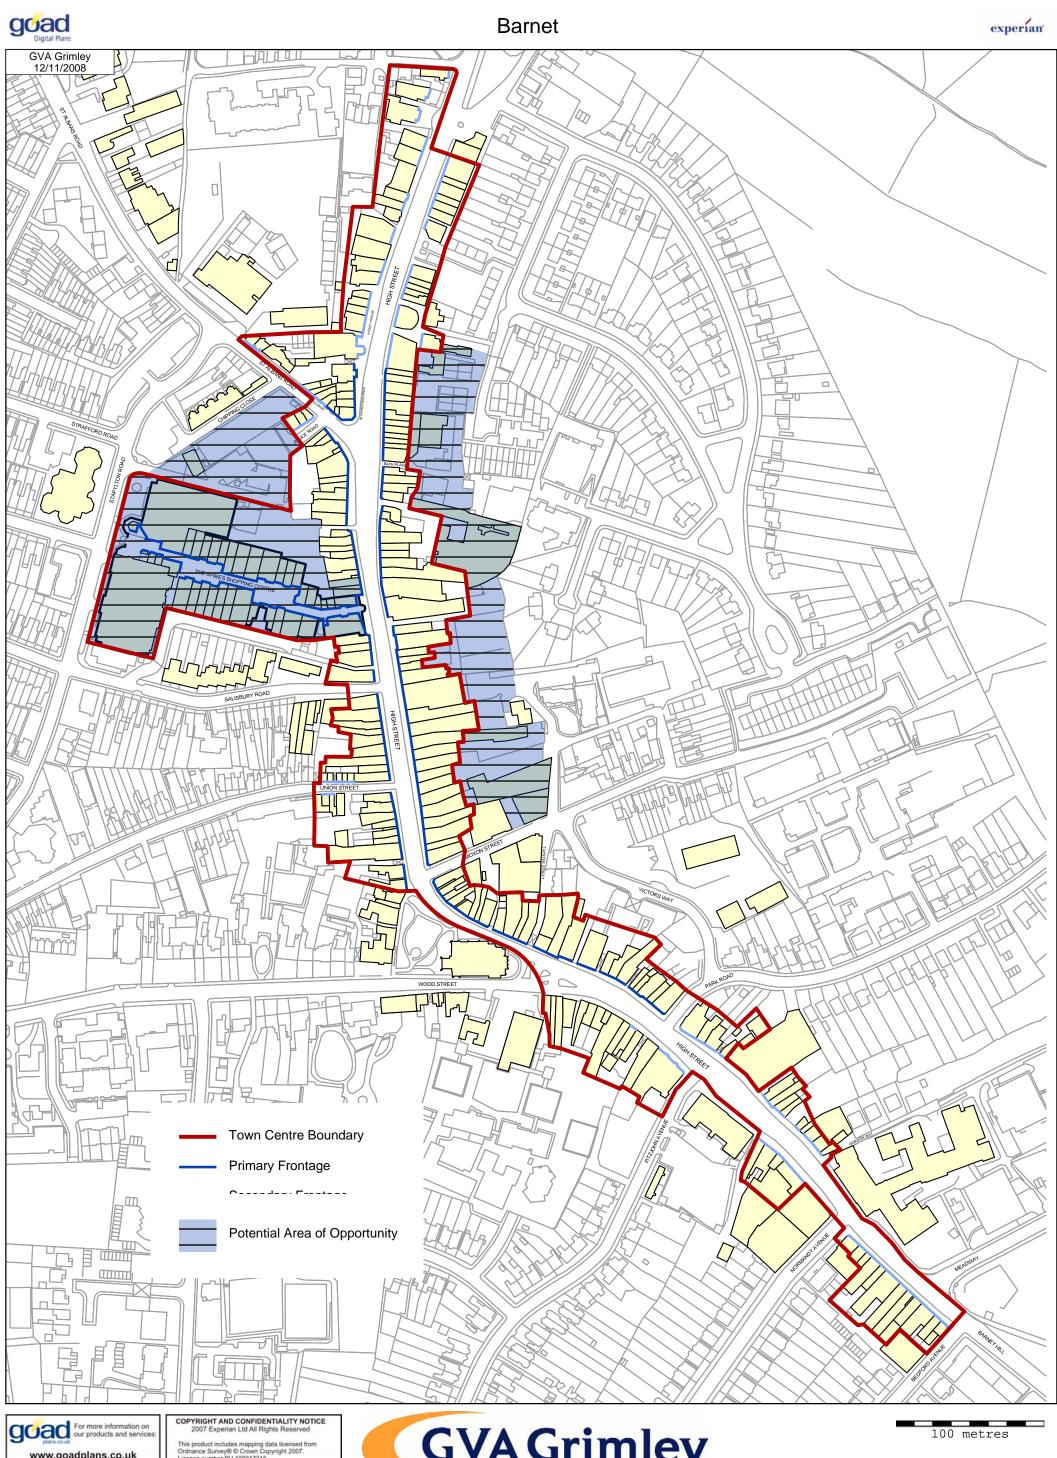

| 156                            | 2  |  |  |
| Other                        | 866,150                             | 888,687                                                   | 849,436                                                       | 39,251                          | 4  | 858,414                                                      | 30,273                         | 3  |  |  |
| TOTAL                        | 1,127,803                           | 1,152,272                                                 | 1,152,272                                                     | 96,823                          |    | 1,152,272                                                    | 58,755                         |    |  |  |































goad.sales@uk.experian.com









www.goadplans.co.uk 0845 6016011 goad.sales@uk.experian.com

































goad.sales@uk.experian.com





100 metres



#### WHETSTONE MAIN FRONTAGE











#### TEMPLE FORTUNE PRIMARY & SECONDARY RETAIL FRONTAGE











#### NORTH FINCHLEY PRIMARY AND SECONDARY RETAIL FRONTAGE











#### NEW BARNET MAIN FRONTAGE











#### MILL HILL PRIMARY & SECONDARY RETAIL FRONTAGE











#### HENDON CENTRAL PRIMARY & SECONDARY RETAIL FRONTAGE











#### GOLDERS GREEN PRIMARY & SECONDARY RETAIL FRONTAGE







www.goaupians.co.uk

0845 6016011

goad.sales@uk.experian.com



This product includes mapping data licensed from Ordnance Survey® © Crown Copyright 2009. Licence number PU 100017316.





#### EAST FINCHLEY PRIMARY & SECONDARY RETAIL FRONTAGE